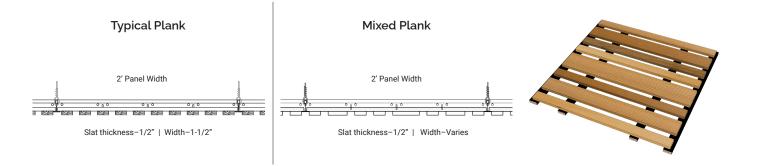

# LINEA TEGULAR PLANK CEILING TILE

PRODUCT DATA SHEET

| LINEA TEGULAR PLANK CEILING TILE—STANDARD SIZES |        |                    |                            |                      |               |  |
|-------------------------------------------------|--------|--------------------|----------------------------|----------------------|---------------|--|
| Туре                                            | T-Grid | Slats per 2' Panel | Slat Dims USA (in)         | Slat DimsMetric (mm) | Nominal Sizes |  |
| Typical Plank                                   | 15/16" | 10                 | 1/2 X 1-1/2                | 13 x 38              | 2x2, 2x4      |  |
| Typical Plank                                   | 9/16"  | 12                 | 1/2 X 1-1/2                | 13 x 38              | 2x2, 2x4      |  |
| Mixed Plank                                     | 15/16" | 8                  | 1/2 X 1-1/2, 2-1/2, 3-1/2" | 13 x 38              | 2x2, 2x4      |  |