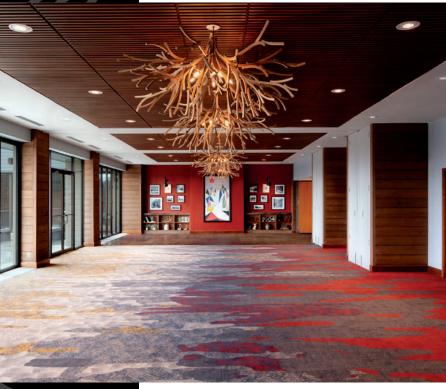

## LINEA TEGULAR PLANK CEILING TILE

LINEA Tegular Plank Ceiling Tile is a simple to install alternative to our traditional LINEA Plank products. These ceiling tiles are manufactured in standard sizes (2 x 2, 2 x 4) and designed to lay into most standard 9/16" or 15/16" T-bar suspension systems. LINEA Plank Ceiling Tile is available in a wide variety of solid wood species and finishing options for design flexibility. When combined with LINEA PET Backer or acoustical insulation, LINEA Tegular Plank Ceiling Tile can achieve exceptionally high acoustic performance.

## FEATURES | BENEFITS

- Ready to install, fully accessible panels
- Available in a wide variety of solid wood species and finishes
- Custom or Standard configurations can be mixed and matched
- Designed to virtually hide
  suspension system above
- LINEA PET Backer available in many colors. (Some restrictions apply).
- Class A Fire Rated per ASTM E-84
  and CAN/ULC S102 is standard
- FSC Certified and other responsibly harvested wood options available, including PEFC
- Designed for use in all seismic areas
- Optional fabric backer available
- Solid wood trim options available