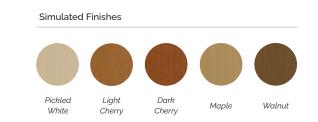

## PHYSICAL DATA

| WOOD SELEC                | TIONS                                                                                                                                                                                                                                                                                                                                                                                                                                                                                                                                                                                                                                                                                                                                                                                                                       |  |  |  |
|---------------------------|-----------------------------------------------------------------------------------------------------------------------------------------------------------------------------------------------------------------------------------------------------------------------------------------------------------------------------------------------------------------------------------------------------------------------------------------------------------------------------------------------------------------------------------------------------------------------------------------------------------------------------------------------------------------------------------------------------------------------------------------------------------------------------------------------------------------------------|--|--|--|
| Wood Species              | LINEA Tegular Plank Ceiling Tile may be specified in a wide variety of solid woods.                                                                                                                                                                                                                                                                                                                                                                                                                                                                                                                                                                                                                                                                                                                                         |  |  |  |
| FINISHES                  |                                                                                                                                                                                                                                                                                                                                                                                                                                                                                                                                                                                                                                                                                                                                                                                                                             |  |  |  |
| Finishes                  | LINEA Tegular Plank Ceiling Tile for interior applications are factory finished smooth in a Clear 10° matte sheen<br>in either a solvent-based or low voc water-based coating depending on customer specifications. Tinted clear<br>finishes, custom stains and painted finishes are also available. Sheen options include matte, satin, or semi-glos                                                                                                                                                                                                                                                                                                                                                                                                                                                                       |  |  |  |
| Fabric Backer             | Optional factory–attached Fabric Backer is available for LINEA Tegular Plank Ceiling Tile products upon request. LINEA does not recommend Fabric Backer for panels with slat spacing greater than 3" on center as the Fabric Backer may sag or become untucked from the adjacent panel due to lack of support. Unevenness in the Fabric Backer is NOT considered a manufacturing defect and may be further magnified by lighting conditions on site. Lighting conditions are the responsibility of the Design Consultant and should be considered when specifying the optional Fabric Backer.                                                                                                                                                                                                                               |  |  |  |
| Antibacterial             | LINEA offers an Antibacterial Coating for interior wood product installations where cleanliness and hygiene are<br>the utmost importance. The coating has been specially formulated to provide excellent object/surface protecti<br>levels and deliver extraordinarily high physical/chemical resistance. Furthermore, the presence of active<br>metals boosts durability and protects the coating film from bacterial attack and the effects will last over time.                                                                                                                                                                                                                                                                                                                                                          |  |  |  |
| PANEL SIZES               |                                                                                                                                                                                                                                                                                                                                                                                                                                                                                                                                                                                                                                                                                                                                                                                                                             |  |  |  |
| Panel Sizes               | LINEA Tegular Plank Ceiling Tile is manufactured and sold as <i>nominal sizes</i> 2x2, 2x4.                                                                                                                                                                                                                                                                                                                                                                                                                                                                                                                                                                                                                                                                                                                                 |  |  |  |
| Tolerances                | LINEA panels are built in accordance with CISCA dimensional tolerances.                                                                                                                                                                                                                                                                                                                                                                                                                                                                                                                                                                                                                                                                                                                                                     |  |  |  |
| TECHNICAL D               | ATA                                                                                                                                                                                                                                                                                                                                                                                                                                                                                                                                                                                                                                                                                                                                                                                                                         |  |  |  |
| Fire Rating<br>Solid Wood | FX Lumberguard or FX Lumberguard XT chemical fire retardants are factory applied to all LINEA<br>Plank wood slats prior to further finishing to achieve a Class A Fire Rating when tested to ASTM E-84<br>(USA) and CAN/ULC S102 (Canada). When site cutting is required, FX Lumberguard can be<br>re-applied to the cut locations and re-sealed to bring the panel back into conformance.<br>Other topically applied chemical fire retardants or intumescent finishes may be used in lieu of FX<br>Lumberguard to achieve Class A Fire Rating. In some cases, the specifying consultant may need to file<br>an Alternate Solution with local authorities for approval. LINEA suggests consulting with local building<br>code consultants during the specifying stage to avoid any potential issues related to Fire Rating. |  |  |  |
| Acoustics                 | LINEA Tegular Plank Ceiling Tile without additional acoustic insulation, will act as a sound diffusor and should be considered acoustically transparent. When paired with acoustical insulation, duct liner, or LINEA PET Backer, the panels can achieve high sound absorption.                                                                                                                                                                                                                                                                                                                                                                                                                                                                                                                                             |  |  |  |
| Seismic                   | LINEA Tegular Plank Ceiling Tile is engineered for applications in all seismic areas when <i>installed per LINEA installation instructions</i>                                                                                                                                                                                                                                                                                                                                                                                                                                                                                                                                                                                                                                                                              |  |  |  |
| Suspension<br>System      | LINEA Tegular Plank Ceiling Tile is commonly installed into 9/16" or 15/16" Heavy Duty T-Grid                                                                                                                                                                                                                                                                                                                                                                                                                                                                                                                                                                                                                                                                                                                               |  |  |  |
| Installation              | LINEA Tegular Grille Ceiling Tile is commonly suspended from, but not limited to, 9/16" or 15/16" Heavy Duty<br>T-Grid, Steel Studs, Uni–Strut, Wood Furring/Strapping, etc. by way of mechanical screw fastening or LINEA<br>clip hardware. Local building codes should be consulted to determine additional seismic requirements.                                                                                                                                                                                                                                                                                                                                                                                                                                                                                         |  |  |  |
| Warranty                  | 1 Year Warranty on all LINEA panel products. <i>Contact LINEA for details</i> .                                                                                                                                                                                                                                                                                                                                                                                                                                                                                                                                                                                                                                                                                                                                             |  |  |  |
| SHIPPING ANI              | D SITE CONDITIONS                                                                                                                                                                                                                                                                                                                                                                                                                                                                                                                                                                                                                                                                                                                                                                                                           |  |  |  |
| Shipping                  | LINEA products are carefully packaged and shipped in palletized wooden crates.                                                                                                                                                                                                                                                                                                                                                                                                                                                                                                                                                                                                                                                                                                                                              |  |  |  |
| Site Conditions           | Wood products are hygroscopic in nature and must be stored, installed & maintained in a controlled building environment. Temperature range should be maintained between 60°–90° F (15°–32° C). Relative Humidity range should be kept within a minimum 25%—max. 55% (not to exceed 20% RH from peaks to valleys). <i>Failure to maintain site conditions will void the LINEA warranty</i>                                                                                                                                                                                                                                                                                                                                                                                                                                   |  |  |  |