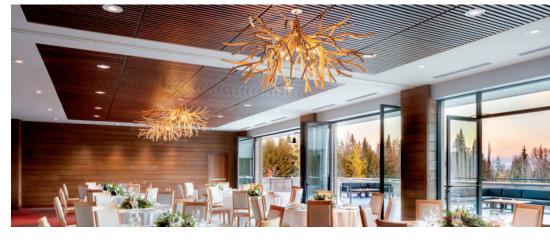

## LINEA TEGULAR PLANK CEILING TILE

LINEA Tegular Plank Ceiling Tile is a simple to install alternative to our traditional LINEA Plank products. These ceiling tiles are manufactured in standard sizes (2 x 2, 2 x 4) and designed to lay into most standard 9/16" or 15/16" T-bar suspension systems. LINEA Plank Ceiling Tile is available in a wide variety of solid wood species and finishing options for design flexibility. When combined with LINEA PET Backer or acoustical insulation, LINEA Tegular Plank Ceiling Tile can achieve exceptionally high acoustic performance.

## FEATURES | BENEFITS

- Ready to install, fully accessible panels
- Available in a wide variety of solid wood species and finishes
- Custom or Standard configurations can be mixed and matched
- Designed to virtually hide
  suspension system above
- LINEA PET Backer available in many colors. (Some restrictions apply).
- Class A Fire Rated per ASTM E-84
  and CAN/ULC S102 is standard
- FSC Certified and other responsibly harvested wood options available, including PEFC
- Designed for use in all seismic areas
- Optional fabric backer available
- Solid wood trim options available