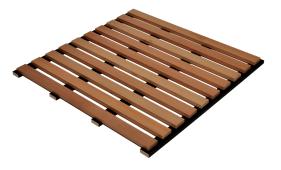

## LINEA TEGULAR PLANK CEILING TILE

LINEA Tegular Plank Ceiling Tile is a simple to install alternative to our traditional LINEA Plank products. These ceiling tiles are manufactured in standard sizes (2 x 2, 2 x 4) and designed to lay into most standard 9/16" or 15/16" T-bar suspension systems. LINEA Plank Ceiling Tile is available in a wide variety of solid wood species and finishing options for design flexibility. When combined with LINEA PET Backer or acoustical insulation, LINEA Tegular Plank Ceiling Tile can achieve exceptionally high acoustic performance.

## **SPECIFICATION**-*example*

- Type: LINEA Tegular Plank Ceiling Tile
- Wood Species: See chart
  - Slat Size: 1/2" x 1-1/2"
    - Finish: Natural Clear, Custom Stained or Tinted Clear Finishes in *Matte, Satin or Semi–Gloss* Sheen.
  - Assembly: Wood Backer or LINEA PET Backer
  - Fire Rating: Class A per ASTM E-84 (USA) and CAN/ULC S102 (Canada)

# LINEA TEGULAR PLANK CEILING TILE

PRODUCT DATA SHEET

| LINEA TEGULAR PLANK CEILING TILE—STANDARD SIZES |        |                    |                            |                      |               |  |
|-------------------------------------------------|--------|--------------------|----------------------------|----------------------|---------------|--|
| Туре                                            | T-Grid | Slats per 2' Panel | Slat Dims USA (in)         | Slat DimsMetric (mm) | Nominal Sizes |  |
| Typical Plank                                   | 15/16" | 10                 | 1/2 X 1-1/2                | 13 x 38              | 2x2, 2x4      |  |
| Typical Plank                                   | 9/16"  | 12                 | 1/2 X 1-1/2                | 13 x 38              | 2x2, 2x4      |  |
| Mixed Plank                                     | 15/16" | 8                  | 1/2 X 1-1/2, 2-1/2, 3-1/2" | 13 x 38              | 2x2, 2x4      |  |