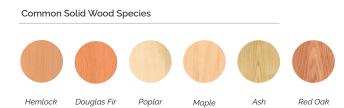

## PHYSICAL DATA

| WOOD SELEC                | TIONS                                                                                                                                                                                                                                                                                                                                                                                                                                                                                                                                                                                                                                                                                                                                                                                                                       |  |  |  |
|---------------------------|-----------------------------------------------------------------------------------------------------------------------------------------------------------------------------------------------------------------------------------------------------------------------------------------------------------------------------------------------------------------------------------------------------------------------------------------------------------------------------------------------------------------------------------------------------------------------------------------------------------------------------------------------------------------------------------------------------------------------------------------------------------------------------------------------------------------------------|--|--|--|
| Wood Species              | LINEA Tegular Plank Ceiling Tile may be specified in a wide variety of solid woods.                                                                                                                                                                                                                                                                                                                                                                                                                                                                                                                                                                                                                                                                                                                                         |  |  |  |
| FINISHES                  |                                                                                                                                                                                                                                                                                                                                                                                                                                                                                                                                                                                                                                                                                                                                                                                                                             |  |  |  |
| Finishes                  | LINEA Tegular Plank Ceiling Tile for interior applications are factory finished smooth in a Clear 10° matte sheen<br>in either a solvent-based or low voc water-based coating depending on customer specifications. Tinted clear<br>finishes, custom stains and painted finishes are also available. Sheen options include matte, satin, or semi-glos                                                                                                                                                                                                                                                                                                                                                                                                                                                                       |  |  |  |
| Fabric Backer             | Optional factory–attached Fabric Backer is available for LINEA Tegular Plank Ceiling Tile products upon request. LINEA does not recommend Fabric Backer for panels with slat spacing greater than 3" on center as the Fabric Backer may sag or become untucked from the adjacent panel due to lack of support. Unevenness in the Fabric Backer is NOT considered a manufacturing defect and may be further magnified by lighting conditions on site. Lighting conditions are the responsibility of the Design Consultant and should be considered when specifying the optional Fabric Backer.                                                                                                                                                                                                                               |  |  |  |
| Antibacterial             | LINEA offers an Antibacterial Coating for interior wood product installations where cleanliness and hygiene are<br>the utmost importance. The coating has been specially formulated to provide excellent object/surface protecti<br>levels and deliver extraordinarily high physical/chemical resistance. Furthermore, the presence of active<br>metals boosts durability and protects the coating film from bacterial attack and the effects will last over time.                                                                                                                                                                                                                                                                                                                                                          |  |  |  |
| PANEL SIZES               |                                                                                                                                                                                                                                                                                                                                                                                                                                                                                                                                                                                                                                                                                                                                                                                                                             |  |  |  |
| Panel Sizes               | LINEA Tegular Plank Ceiling Tile is manufactured and sold as <i>nominal sizes</i> 2x2, 2x4.                                                                                                                                                                                                                                                                                                                                                                                                                                                                                                                                                                                                                                                                                                                                 |  |  |  |
| Tolerances                | LINEA panels are built in accordance with CISCA dimensional tolerances.                                                                                                                                                                                                                                                                                                                                                                                                                                                                                                                                                                                                                                                                                                                                                     |  |  |  |
| TECHNICAL D               | ATA                                                                                                                                                                                                                                                                                                                                                                                                                                                                                                                                                                                                                                                                                                                                                                                                                         |  |  |  |
| Fire Rating<br>Solid Wood | FX Lumberguard or FX Lumberguard XT chemical fire retardants are factory applied to all LINEA<br>Plank wood slats prior to further finishing to achieve a Class A Fire Rating when tested to ASTM E-84<br>(USA) and CAN/ULC S102 (Canada). When site cutting is required, FX Lumberguard can be<br>re-applied to the cut locations and re-sealed to bring the panel back into conformance.<br>Other topically applied chemical fire retardants or intumescent finishes may be used in lieu of FX<br>Lumberguard to achieve Class A Fire Rating. In some cases, the specifying consultant may need to file<br>an Alternate Solution with local authorities for approval. LINEA suggests consulting with local building<br>code consultants during the specifying stage to avoid any potential issues related to Fire Rating. |  |  |  |
| Acoustics                 | LINEA Tegular Plank Ceiling Tile without additional acoustic insulation, will act as a sound diffusor and should be considered acoustically transparent. When paired with acoustical insulation, duct liner, or LINEA PET Backer, the panels can achieve high sound absorption.                                                                                                                                                                                                                                                                                                                                                                                                                                                                                                                                             |  |  |  |
| Seismic                   | LINEA Tegular Plank Ceiling Tile is engineered for applications in all seismic areas when <i>installed per LINEA installation instructions</i>                                                                                                                                                                                                                                                                                                                                                                                                                                                                                                                                                                                                                                                                              |  |  |  |
| Suspension<br>System      | LINEA Tegular Plank Ceiling Tile is commonly installed into 9/16" or 15/16" Heavy Duty T-Grid                                                                                                                                                                                                                                                                                                                                                                                                                                                                                                                                                                                                                                                                                                                               |  |  |  |
| Installation              | LINEA Tegular Grille Ceiling Tile is commonly suspended from, but not limited to, 9/16" or 15/16" Heavy Duty<br>T-Grid, Steel Studs, Uni–Strut, Wood Furring/Strapping, etc. by way of mechanical screw fastening or LINEA<br>clip hardware. Local building codes should be consulted to determine additional seismic requirements.                                                                                                                                                                                                                                                                                                                                                                                                                                                                                         |  |  |  |
| Warranty                  | 1 Year Warranty on all LINEA panel products. <i>Contact LINEA for details</i> .                                                                                                                                                                                                                                                                                                                                                                                                                                                                                                                                                                                                                                                                                                                                             |  |  |  |
| SHIPPING ANI              | D SITE CONDITIONS                                                                                                                                                                                                                                                                                                                                                                                                                                                                                                                                                                                                                                                                                                                                                                                                           |  |  |  |
| Shipping                  | LINEA products are carefully packaged and shipped in palletized wooden crates.                                                                                                                                                                                                                                                                                                                                                                                                                                                                                                                                                                                                                                                                                                                                              |  |  |  |
| Site Conditions           | Wood products are hygroscopic in nature and must be stored, installed & maintained in a controlled building environment. Temperature range should be maintained between 60°–90° F (15°–32° C). Relative Humidity range should be kept within a minimum 25%—max. 55% (not to exceed 20% RH from peaks to valleys). <i>Failure to maintain site conditions will void the LINEA warranty</i>                                                                                                                                                                                                                                                                                                                                                                                                                                   |  |  |  |